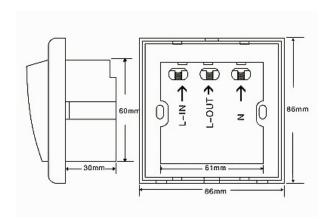

## **Connections and dimensions**

## **Technical Data**

Color: Dimensions: Operating Voltage: Switching Current: Delay: White or Gold 86x86x48mm (29mm in wall) AC 180V~250V Max 30A 15sec