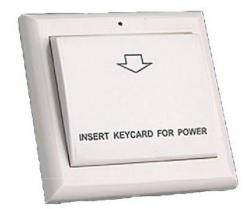

## Lonix Hotel Card Holder LX-S4-CH-P

LX-S4-CH-P is a stylish hotel card holder that switches electrical circuits on or off when a key card is inserted / removed. LX-S4-CH-P is activated by hotel key cards and turns electrical circuits on or off when a key card is inserted or removed from its slot. This assures that when guests are not in their room, energy will not be wasted on lights or appliances left on.

LX-S4-SH-P can control electrical loads up to 30A directly or it can control contactor or it can be connected to Lonix Guest Room Management system.

- Works by inserting a hotel card in the slot
- Installed on standard 3" by 3" back box
- Can control electrical load directly
- Can control electrical load via contactor
- Can be connected Lonix Guest Room Management System via Hotel module
- Standard color white
- Available also in gold color