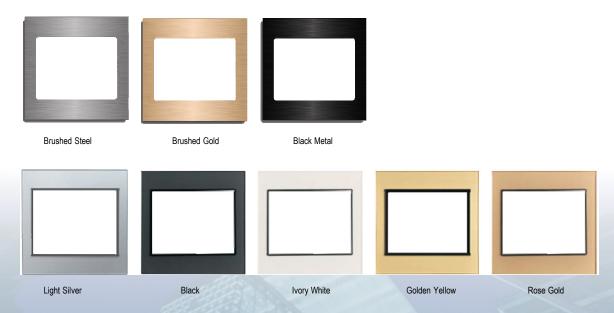

# Frame options (metal and acrylic)

There are two different colours available.

LX-S4-SH-M-A can control electrical loads up to 16A directly or connected to Lonix Guest Room Management system.

- Works by inserting Lonix Hotel lock card in the slot
- RFID Mifare technology
- Installed on standard 3" by 3" back box
- Can control electrical load directly
- Can control electrical load via contactor
- Can be connected Lonix Guest Room Management System via Hotel module
- Available in black and white color
- Acrylic and metal frames available