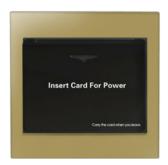

## LX-S4-CH-M-A-BI/Brushed Gold

(Requires Mifare card, Black, Satin Gold frame)

#### LX-S4-CH-M-A-BI/Black Metal

(Requires Mifare card, Black, Black Metal frame)

LX-S4-CH-M-A-Wh/Brushed Steel

LX-S4-CH-M-A-BI/Golden Yellow