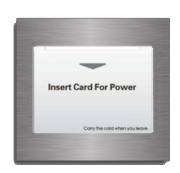

# Lonix Hotel Card Holder LX-S4-CH-M-A-Wh/BI

LX-S4-CH-M-A is a stylish hotel card holder that switches electrical circuits on or off when a valid key card is inserted / removed. LX-S4-CH-M-A uses Mifare RFID technology for key card identification.

LX-S4-CH-M-A is activated by hotel key cards and turns electrical circuits on or off when a key card is inserted or removed from its slot. This assures that when guests are not in their room, energy will not be wasted on lights or appliances left on.

### LX-S4-CH-M-A-Wh/Brushed Steel

(Requires Mifare card, White, Brushed Steel frame)